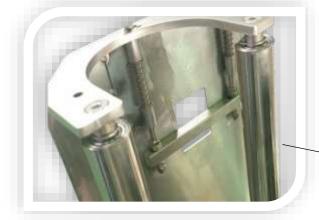

## **Bidvest AFC** Stainless Steel

The 2000B Power pre-stretch pallet wrapping machine, stainless steel option. Ideal for the Food and beverage industries and best suited for environments that require constant cleaning with detergents and a presence of moisture or water, no more rust! The power pre-stretch functionality of the 2000B range wrappers can improve stretch film yield, up to 80%. We recommend using a minimum of 20-micron Afcom stretch film to ensure the best possible results.

## **Features & Benefits**

- Semi-auto stretch wrapper with a power prestretch film system
- Auto pallet height sensor standard
- Programmable wrap cycles & touch pad control system
- Nylon links & bearings for reduced noise emissions
- Minimal servicing required & spares/technical support assured from any Bidvest Afcom branch workshop
- Delivery, commissioning & staff training handover generally included
- Pallet jack ramp included
- Ideal for cold rooms in the meat & dairy industries