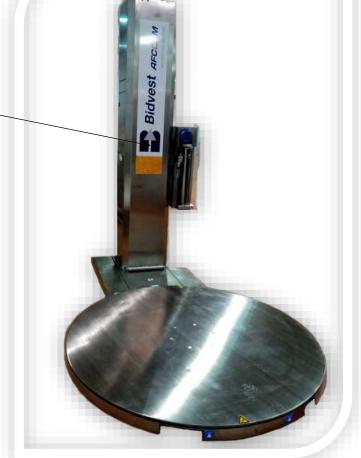

## **Bidvest AFC** Stainless Steel

The 2000B Power pre-stretch pallet wrapping machine, stainless steel option. Ideal for the Food and beverage industries and best suited for environments that require constant cleaning with detergents and a presence of moisture or water, no more rust! The power pre-stretch functionality of the 2000B range wrappers can improve stretch film yield, up to 80%. We recommend using a minimum of 20-micron Afcom stretch film to ensure the best possible results.

## **Features & Benefits**

- Semi-auto stretch wrapper with a power prestretch film system
- Auto pallet height sensor standard
- Programmable wrap cycles & touch pad control system
- Nylon links & bearings for reduced noise emissions
- Minimal servicing required & spares/technical support assured from any Bidvest Afcom branch workshop
- Delivery, commissioning & staff training handover generally included
- Pallet jack ramp included
- Ideal for cold rooms in the meat & dairy industries

| TECHNICAL DATA       |                                 |
|----------------------|---------------------------------|
| Model                | 2000B24SS                       |
| Stretch Capabilities | Power pre-stretch (150% – 250%) |
| Max Load Capacity    | 2 tons                          |
| Turntable Diameter   | 1.65m                           |
| Mast Height          | 2.4m, 3m, Custom                |