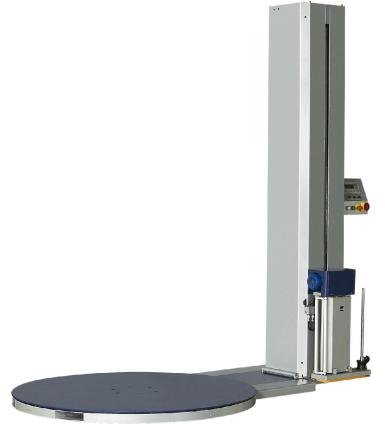

## 2000B 'Pre-Stretch' model

Semi-auto stretch wrapper with Pre-Stretch film system 150-250% target Stretch range therefore an aggressive stretch option

1.65m Turntable / 3.0m or 2.4m Mast options / build to spec available with lead time

Load capacity max 2 tons

Auto pallet height sensor - standard

Programmable wrap cycles & touch pad control system
Nylon links & bearings for reduced noise emissions
Minimal servicing required & spares/technical support
assured from any Bidvest Afcom Branch workshop

Delivery, commissioning & staff training handover generally included + pallet jack ramp per machine

Ideal for heavyweight bulk pallets, cement, milling bags & sacks, long distance pallets and requiring of a quality stretch film.