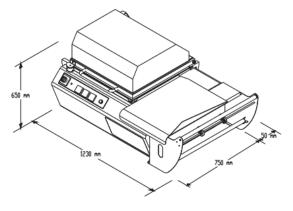

| Specifications:          |                         |
|--------------------------|-------------------------|
| Model:                   | YS-ZB 4255              |
| Power Supply:            | Single Phase - 220V     |
| Max Power:               | 3,5 KW's                |
| Overall Dimensions:      | 1370mm x 680mm x 1200mm |
| Table Height:            | 920mm (with stand)      |
| Stand Weight:            | 22 Kg's                 |
| Machine Weight:          | 100 Кg's                |
| Edge Sealing Range:      | 420mm x 550mm           |
| Packing Speed:           | 4-8/min                 |
| Max Product Height:      | 200mm                   |
| Sealing Method:          | Bottom Blade            |
| Roll Max Outer Diameter: | 250mm x 600mm           |