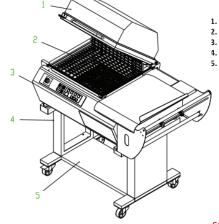

## **Control Panel**

Transparent Hood Grid

Machine Body

Supporting Stand

Lower Platform

- Main Power Switch Power Indicator
- Thermoregulator
- Sealing timer

1.

2.

3.

- 5. Magnet Timer
- 6. Switch Sealing/Shrink

www.bidvestafcom.co.za