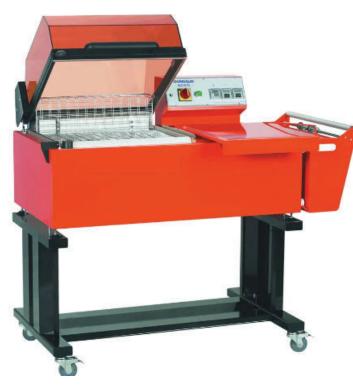

## YS-ZB 4255 Semi Auto - Shrink Wrapping Machine

Works with POF – Polyolefin film and low micron LLDPE Shrink film Available at Bidvest Afcom

| Specifications:          |                         |
|--------------------------|-------------------------|
| Model:                   | YS-ZB 4255              |
| Power Supply:            | Single Phase - 220V     |
| Max Power:               | 3,5 KW's                |
| Overall Dimensions:      | 1370mm x 680mm x 1200mm |
| Table Height:            | 920mm (with stand)      |
| Stand Weight:            | 22 Kg's                 |
| Machine Weight:          | 100 Кg's                |
| Edge Sealing Range:      | 420mm x 550mm           |
| Packing Speed:           | 4-8/min                 |
| Max Product Height:      | 200mm                   |
| Sealing Method:          | Bottom Blade            |
| Roll Max Outer Diameter: | 250mm x 600mm           |