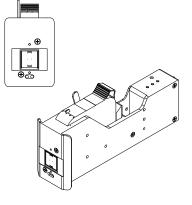

10 - 40°C, Humidity 40 - 80%, Non-condensing                                                                                                |  |                               |  |
|                          |                                         |                                                                                                                                                                                                                                                                                                                                                                  |                                                                                                                                                     |  |                               |  |







**PROe Printhead**