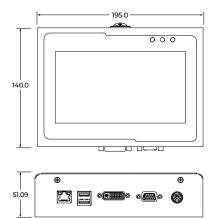

## **TECHNICAL SPECIFICATIONS**

|                          | <image/>                                |                                                                                                                                                                                                                                                                                                                                                                  | Printing Technology                                                                                                                                 |  | HP TIJ 2.5                    |  |
|--------------------------|-----------------------------------------|------------------------------------------------------------------------------------------------------------------------------------------------------------------------------------------------------------------------------------------------------------------------------------------------------------------------------------------------------------------|-----------------------------------------------------------------------------------------------------------------------------------------------------|--|-------------------------------|--|
|                          |                                         |                                                                                                                                                                                                                                                                                                                                                                  | Controller Dimensions                                                                                                                               |  | 195 x 151.7 x 51mm            |  |
|                          |                                         |                                                                                                                                                                                                                                                                                                                                                                  | Printhead Dimensions                                                                                                                                |  | 190.3 x 52.58 x 91.96mm       |  |
|                          |                                         |                                                                                                                                                                                                                                                                                                                                                                  | Controller Weight                                                                                                                                   |  | 1,100g                        |  |
|                          |                                         |                                                                                                                                                                                                                                                                                                                                                                  | Print Head Weight                                                                                                                                   |  | 402.97g                       |  |
| Head 1     10.5.6 bold 2 |                                         |                                                                                                                                                                                                                                                                                                                                                                  | Display                                                                                                                                             |  | 7" LCD Resistive Touch Screen |  |
|                          |                                         |                                                                                                                                                                                                                                                                                                                                                                  | Power Supply                                                                                                                                        |  | DC 24V 2.5A, 60W              |  |
|                          |                                         |                                                                                                                                                                                                                                                                                                                                                                  | Resolutions                                                                                                                                         |  | Max 600 x 600 DPI             |  |
|                          |                                         |                                                                                                                                                                                                                                                                                                                                                                  | Print Speed                                                                                                                                         |  | 76m/min @ 300x300 DPI         |  |
| FF                       |                                         |                                                                                                                                                                                                                                                                                                                                                                  | Density                                                                                                                                             |  | 3 levels                      |  |
|                          |                                         |                                                                                                                                                                                                                                                                                                                                                                  | Throw Distance                                                                                                                                      |  | Up to 5mm                     |  |
|                          |                                         |                                                                                                                                                                                                                                                                                                                                                                  | Data Cable                                                                                                                                          |  | DVI 1.8m Standard             |  |
| 1                        |                                         |                                                                                                                                                                                                                                                                                                                                                                  |                                                                                                                                                     |  |                               |  |
|                          | Wide Range Of Print Types               | <ul> <li>Bo</li> <li>Da</li> <li>Exp</li> <li>1D &amp; 2D</li> </ul>                                                                                                                                                                                                                                                                                             | Text, CounterJulian DateBox/LotShiftcodeDatetimeImageExpiry DateDatabase& 2D Barcodesode 11, Code 39, Code 128, EAN, QR, Datamatrix, GS1 Datamtrix) |  |                               |  |
|                          | Printable Height                        | Maximum 12.7mm                                                                                                                                                                                                                                                                                                                                                   |                                                                                                                                                     |  |                               |  |
|                          | External Connections                    | <ul> <li>Built in sensor, DVI Port</li> <li>External Sensor, Encoder and Alarm beacon</li> </ul>                                                                                                                                                                                                                                                                 |                                                                                                                                                     |  |                               |  |
|                          |                                         |                                                                                                                                                                                                                                                                                                                                                                  |                                                                                                                                                     |  |                               |  |
|                          | Template Length                         | 1.5m @ 300x300 DPI                                                                                                                                                                                                                                                                                                                                               |                                                                                                                                                     |  |                               |  |
|                          | Database                                | TXT, CSV, SQL, SQLite and MySQL                                                                                                                                                                                                                                                                                                                                  |                                                                                                                                                     |  |                               |  |
|                          | Advance Features                        | <ul> <li>Free design in template up to 0.5 inch (12.7mm)</li> <li>Real-time Printing</li> <li>WYSIWYG (what you see Is what you get)</li> <li>Data Upload, Backup &amp; Recovery via USB</li> <li>POD (Print online data) Integrate with other devices (PLC, Camera,<br/>Checkweigher) via RJ45. Upgrade to the PRO version to use this feature</li> </ul>       |                                                                                                                                                     |  |                               |  |
|                          | Printable Characters Windows true fonts |                                                                                                                                                                                                                                                                                                                                                                  |                                                                                                                                                     |  |                               |  |
|                          | Print Languages<br>(27 Languages)       | English (default), Simplified Chinese (PRC), Traditional Chinese (ROC), Czech,<br>Spanish, Greek, Hindi, Hungarian, Hebrew, Farsi, Japanese, Korean, Urdu,<br>Portuguese, Russian, Arabic, Slovak, Thai, Vietnamese, Turkish (and others)                                                                                                                        |                                                                                                                                                     |  |                               |  |
|                          | System Languages<br>(33 Languages)      | English (default), German, Vietnamese, Korean, Russian, Simplified Chinese,<br>Turkish, Portuguese, Spanish, Polish, Greek, Italian, Hebrew, Thai, French,<br>Traditional Chinese ROC, Arabic, Czech, Dutch, Indonesian, Japanese, Bengali,<br>Bulgarian, Croatian, Albanian, Finnish, Hungarian, Macedonian, Romanian,<br>Serbian, Slovenian, Slovak, Ukrainian |                                                                                                                                                     |  |                               |  |
|                          | Ink Type                                | Solvent Base Ink, Water Base Ink, UV Ink                                                                                                                                                                                                                                                                                                                         |                                                                                                                                                     |  |                               |  |
|                          | Ink Security Technology                 | Private Smartchip                                                                                                                                                                                                                                                                                                                                                |                                                                                                                                                     |  |                               |  |
|                          | Operating Environment                   | Tempe                                                                                                                                                                                                                                                                                                                                                            | erature 10 - 40°C, Humidity 40 - 80%, Non-condensing                                                                                                |  |                               |  |
|                          |                                         |                                                                                                                                                                                                                                                                                                                                                                  |                                                                                                                                                     |  |                               |  |