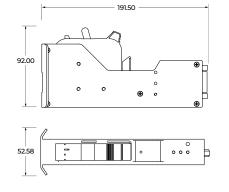

## **TECHNICAL SPECIFICATIONS**

|                          | <image/>                                |                                                                                                                                                                                                                                                                                                                                                                  | Printing Technology                                                                                                                                 |  | HP TIJ 2.5                    |  |
|--------------------------|-----------------------------------------|------------------------------------------------------------------------------------------------------------------------------------------------------------------------------------------------------------------------------------------------------------------------------------------------------------------------------------------------------------------|-----------------------------------------------------------------------------------------------------------------------------------------------------|--|-------------------------------|--|
|                          |                                         |                                                                                                                                                                                                                                                                                                                                                                  | Controller Dimensions                                                                                                                               |  | 195 x 151.7 x 51mm            |  |
|                          |                                         |                                                                                                                                                                                                                                                                                                                                                                  | Printhead Dimensions                                                                                                                                |  | 190.3 x 52.58 x 91.96mm       |  |
|                          |                                         |                                                                                                                                                                                                                                                                                                                                                                  | Controller Weight                                                                                                                                   |  | 1,100g                        |  |
|                          |                                         |                                                                                                                                                                                                                                                                                                                                                                  | Print Head Weight                                                                                                                                   |  | 402.97g                       |  |
| Head 1     10.5.6 bold 2 |                                         |                                                                                                                                                                                                                                                                                                                                                                  | Display                                                                                                                                             |  | 7" LCD Resistive Touch Screen |  |
|                          |                                         |                                                                                                                                                                                                                                                                                                                                                                  | Power Supply                                                                                                                                        |  | DC 24V 2.5A, 60W              |  |
|                          |                                         |                                                                                                                                                                                                                                                                                                                                                                  | Resolutions                                                                                                                                         |  | Max 600 x 600 DPI             |  |
|                          |                                         |                                                                                                                                                                                                                                                                                                                                                                  | Print Speed                                                                                                                                         |  | 76m/min @ 300x300 DPI         |  |
| FF                       |                                         |                                                                                                                                                                                                                                                                                                                                                                  | Density                                                                                                                                             |  | 3 levels                      |  |
|                          |                                         |                                                                                                                                                                                                                                                                                                                                                                  | Throw Distance                                                                                                                                      |  | Up to 5mm                     |  |
|                          |                                         |                                                                                                                                                                                                                                                                                                                                                                  | Data Cable                                                                                                                                          |  | DVI 1.8m Standard             |  |
| 1                        |                                         |                                                                                                                                                                                                                                                                                                                                                                  |                                                                                                                                                     |  |                               |  |
|                          | Wide Range Of Print Types               | <ul> <li>Bo</li> <li>Da</li> <li>Exp</li> <li>1D &amp; 2D</li> </ul>                                                                                                                                                                                                                                                                                             | Text, CounterJulian DateBox/LotShiftcodeDatetimeImageExpiry DateDatabase& 2D Barcodesode 11, Code 39, Code 128, EAN, QR, Datamatrix, GS1 Datamtrix) |  |                               |  |
|                          | Printable Height                        | Maximum 12.7mm                                                                                                                                                                                                                                                                                                                                                   |                                                                                                                                                     |  |                               |  |
|                          | External Connections                    | <ul> <li>Built in sensor, DVI Port</li> <li>External Sensor, Encoder and Alarm beacon</li> </ul>                                                                                                                                                                                                                                                                 |                                                                                                                                                     |  |                               |  |
|                          |                                         |                                                                                                                                                                                                                                                                                                                                                                  |                                                                                                                                                     |  |                               |  |
|                          | Template Length                         | 1.5m @ 300x300 DPI                                                                                                                                                                                                                                                                                                                                               |                                                                                                                                                     |  |                               |  |
|                          | Database                                | TXT, CSV, SQL, SQLite and MySQL                                                                                                                                                                                                                                                                                                                                  |                                                                                                                                                     |  |                               |  |
|                          | Advance Features                        | <ul> <li>Free design in template up to 0.5 inch (12.7mm)</li> <li>Real-time Printing</li> <li>WYSIWYG (what you see Is what you get)</li> <li>Data Upload, Backup &amp; Recovery via USB</li> <li>POD (Print online data) Integrate with other devices (PLC, Camera,<br/>Checkweigher) via RJ45. Upgrade to the PRO version to use this feature</li> </ul>       |                                                                                                                                                     |  |                               |  |
|                          | Printable Characters Windows true fonts |                                                                                                                                                                                                                                                                                                                                                                  |                                                                                                                                                     |  |                               |  |
|                          | Print Languages<br>(27 Languages)       | English (default), Simplified Chinese (PRC), Traditional Chinese (ROC), Czech,<br>Spanish, Greek, Hindi, Hungarian, Hebrew, Farsi, Japanese, Korean, Urdu,<br>Portuguese, Russian, Arabic, Slovak, Thai, Vietnamese, Turkish (and others)                                                                                                                        |                                                                                                                                                     |  |                               |  |
|                          | System Languages<br>(33 Languages)      | English (default), German, Vietnamese, Korean, Russian, Simplified Chinese,<br>Turkish, Portuguese, Spanish, Polish, Greek, Italian, Hebrew, Thai, French,<br>Traditional Chinese ROC, Arabic, Czech, Dutch, Indonesian, Japanese, Bengali,<br>Bulgarian, Croatian, Albanian, Finnish, Hungarian, Macedonian, Romanian,<br>Serbian, Slovenian, Slovak, Ukrainian |                                                                                                                                                     |  |                               |  |
|                          | Ink Type                                | Solvent Base Ink, Water Base Ink, UV Ink                                                                                                                                                                                                                                                                                                                         |                                                                                                                                                     |  |                               |  |
|                          | Ink Security Technology                 | Private Smartchip                                                                                                                                                                                                                                                                                                                                                |                                                                                                                                                     |  |                               |  |
|                          | Operating Environment                   | Tempe                                                                                                                                                                                                                                                                                                                                                            | erature 10 - 40°C, Humidity 40 - 80%, Non-condensing                                                                                                |  |                               |  |
|                          |                                         |                                                                                                                                                                                                                                                                                                                                                                  |                                                                                                                                                     |  |                               |  |