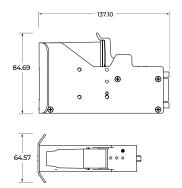

## **TECHNICAL SPECIFICATIONS**

|      |                                         |                                                                                                                                                                                                                                                                                                                                                         | Printing Technology                                                                                                                                                                                                                                                                                                                                              |                        | Funai TIJ                     |  |  |
|------|-----------------------------------------|---------------------------------------------------------------------------------------------------------------------------------------------------------------------------------------------------------------------------------------------------------------------------------------------------------------------------------------------------------|------------------------------------------------------------------------------------------------------------------------------------------------------------------------------------------------------------------------------------------------------------------------------------------------------------------------------------------------------------------|------------------------|-------------------------------|--|--|
|      |                                         |                                                                                                                                                                                                                                                                                                                                                         | Controller Dimensions                                                                                                                                                                                                                                                                                                                                            |                        | 195 x 151.7 x 51mm            |  |  |
| RYN  |                                         | 4                                                                                                                                                                                                                                                                                                                                                       | Printhead Dimensions                                                                                                                                                                                                                                                                                                                                             |                        | 135.9 x 64.57 x 84.65mm       |  |  |
|      |                                         |                                                                                                                                                                                                                                                                                                                                                         | Controller Weight                                                                                                                                                                                                                                                                                                                                                |                        | 1,100g                        |  |  |
| 1000 |                                         |                                                                                                                                                                                                                                                                                                                                                         | Print Head Weight                                                                                                                                                                                                                                                                                                                                                |                        | 338.79g                       |  |  |
|      |                                         |                                                                                                                                                                                                                                                                                                                                                         | Display                                                                                                                                                                                                                                                                                                                                                          |                        | 7" LCD Resistive Touch Screen |  |  |
|      |                                         | 3                                                                                                                                                                                                                                                                                                                                                       | Power Supply                                                                                                                                                                                                                                                                                                                                                     |                        | DC 24V 2.5A, 60W              |  |  |
|      |                                         |                                                                                                                                                                                                                                                                                                                                                         | Resolutions                                                                                                                                                                                                                                                                                                                                                      |                        | Max 300 x 600 DPI             |  |  |
|      |                                         |                                                                                                                                                                                                                                                                                                                                                         | Print Speed                                                                                                                                                                                                                                                                                                                                                      |                        | 45m/min @ 300x200 DPI         |  |  |
|      |                                         |                                                                                                                                                                                                                                                                                                                                                         | Density                                                                                                                                                                                                                                                                                                                                                          |                        | 3 levels                      |  |  |
|      |                                         |                                                                                                                                                                                                                                                                                                                                                         | Throw Distance                                                                                                                                                                                                                                                                                                                                                   |                        | Up to 10mm                    |  |  |
| FE   | ATURES                                  |                                                                                                                                                                                                                                                                                                                                                         | Data Cable                                                                                                                                                                                                                                                                                                                                                       |                        | DVI 1.8m Standard             |  |  |
|      | Wide Range Of Print Types               | <ul> <li>Box</li> <li>Dat</li> <li>Exp</li> <li>1D &amp; 2D</li> </ul>                                                                                                                                                                                                                                                                                  | t, Counter •<br>tetime •<br>biry Date •<br>Barcodes<br>I, Code 39, Code 128, EAN, C                                                                                                                                                                                                                                                                              | Shifte<br>Imag<br>Data | abase                         |  |  |
|      | Printable Height                        | Maximum 13.5mm                                                                                                                                                                                                                                                                                                                                          |                                                                                                                                                                                                                                                                                                                                                                  |                        |                               |  |  |
|      | External Connections                    | <ul> <li>Built in sensor, DVI Port</li> <li>External Sensor, Encoder and Alarm beacon</li> </ul>                                                                                                                                                                                                                                                        |                                                                                                                                                                                                                                                                                                                                                                  |                        |                               |  |  |
|      | Template Length                         | 1.5m @ 300x200 DPI                                                                                                                                                                                                                                                                                                                                      |                                                                                                                                                                                                                                                                                                                                                                  |                        |                               |  |  |
|      | Database                                | TXT, CSV, SQL, SQLite and MySQL                                                                                                                                                                                                                                                                                                                         |                                                                                                                                                                                                                                                                                                                                                                  |                        |                               |  |  |
|      | Advance Features                        | <ul> <li>Free design in template up to 0.53 inch (13.5mm)</li> <li>Real-time Printing</li> <li>WYSIWYG (what you see Is what you get)</li> <li>Data Upload, Backup &amp; Recovery via USB</li> <li>POD (Print online data) Integrate with other devices (PLC, Camera, Checkweigher) via RJ45. Upgrade to the PRO version to use this feature</li> </ul> |                                                                                                                                                                                                                                                                                                                                                                  |                        |                               |  |  |
|      | Printable Characters Windows true fonts |                                                                                                                                                                                                                                                                                                                                                         |                                                                                                                                                                                                                                                                                                                                                                  |                        |                               |  |  |
|      | Print Languages<br>(27 Languages)       | English (default), Simplified Chinese (PRC), Traditional Chinese (ROC), Czech,<br>Spanish, Greek, Hindi, Hungarian, Hebrew, Farsi, Japanese, Korean, Urdu,<br>Portuguese, Russian, Arabic, Slovak, Thai, Vietnamese, Turkish (and others)                                                                                                               |                                                                                                                                                                                                                                                                                                                                                                  |                        |                               |  |  |
|      | System Languages<br>(33 Languages)      | Turkish<br>Traditic<br>Bulgari                                                                                                                                                                                                                                                                                                                          | English (default), German, Vietnamese, Korean, Russian, Simplified Chinese,<br>Turkish, Portuguese, Spanish, Polish, Greek, Italian, Hebrew, Thai, French,<br>Traditional Chinese ROC, Arabic, Czech, Dutch, Indonesian, Japanese, Bengali,<br>Bulgarian, Croatian, Albanian, Finnish, Hungarian, Macedonian, Romanian,<br>Serbian, Slovenian, Slovak, Ukrainian |                        |                               |  |  |
|      | Ink Type                                | Solvent                                                                                                                                                                                                                                                                                                                                                 | olvent Base Ink                                                                                                                                                                                                                                                                                                                                                  |                        |                               |  |  |
|      | Ink Security Technology                 | Private Smartchip                                                                                                                                                                                                                                                                                                                                       |                                                                                                                                                                                                                                                                                                                                                                  |                        |                               |  |  |
|      | Operating Environment                   | Temper                                                                                                                                                                                                                                                                                                                                                  | emperature 10 - 40°C, Humidity 40 - 80%, Non-condensing                                                                                                                                                                                                                                                                                                          |                        |                               |  |  |
|      |                                         |                                                                                                                                                                                                                                                                                                                                                         |                                                                                                                                                                                                                                                                                                                                                                  |                        |                               |  |  |

R10e Controller

**REACHe Printhead**