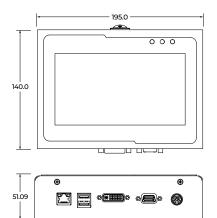

## **TECHNICAL SPECIFICATIONS**

|      |                                         |                                                                                                                                                                                                                                                                                                                                                         | Printing Technology                                                                                                                                                                                                                                                                                                                                              |                        | Funai TIJ                     |  |  |
|------|-----------------------------------------|---------------------------------------------------------------------------------------------------------------------------------------------------------------------------------------------------------------------------------------------------------------------------------------------------------------------------------------------------------|------------------------------------------------------------------------------------------------------------------------------------------------------------------------------------------------------------------------------------------------------------------------------------------------------------------------------------------------------------------|------------------------|-------------------------------|--|--|
|      |                                         |                                                                                                                                                                                                                                                                                                                                                         | Controller Dimensions                                                                                                                                                                                                                                                                                                                                            |                        | 195 x 151.7 x 51mm            |  |  |
| RYN  |                                         | 4                                                                                                                                                                                                                                                                                                                                                       | Printhead Dimensions                                                                                                                                                                                                                                                                                                                                             |                        | 135.9 x 64.57 x 84.65mm       |  |  |
|      |                                         |                                                                                                                                                                                                                                                                                                                                                         | Controller Weight                                                                                                                                                                                                                                                                                                                                                |                        | 1,100g                        |  |  |
| 1000 |                                         |                                                                                                                                                                                                                                                                                                                                                         | Print Head Weight                                                                                                                                                                                                                                                                                                                                                |                        | 338.79g                       |  |  |
|      |                                         |                                                                                                                                                                                                                                                                                                                                                         | Display                                                                                                                                                                                                                                                                                                                                                          |                        | 7" LCD Resistive Touch Screen |  |  |
|      |                                         | 3                                                                                                                                                                                                                                                                                                                                                       | Power Supply                                                                                                                                                                                                                                                                                                                                                     |                        | DC 24V 2.5A, 60W              |  |  |
|      |                                         |                                                                                                                                                                                                                                                                                                                                                         | Resolutions                                                                                                                                                                                                                                                                                                                                                      |                        | Max 300 x 600 DPI             |  |  |
|      |                                         |                                                                                                                                                                                                                                                                                                                                                         | Print Speed                                                                                                                                                                                                                                                                                                                                                      |                        | 45m/min @ 300x200 DPI         |  |  |
|      |                                         |                                                                                                                                                                                                                                                                                                                                                         | Density                                                                                                                                                                                                                                                                                                                                                          |                        | 3 levels                      |  |  |
|      |                                         |                                                                                                                                                                                                                                                                                                                                                         | Throw Distance                                                                                                                                                                                                                                                                                                                                                   |                        | Up to 10mm                    |  |  |
| FE   | ATURES                                  |                                                                                                                                                                                                                                                                                                                                                         | Data Cable                                                                                                                                                                                                                                                                                                                                                       |                        | DVI 1.8m Standard             |  |  |
|      | Wide Range Of Print Types               | <ul> <li>Box</li> <li>Dat</li> <li>Exp</li> <li>1D &amp; 2D</li> </ul>                                                                                                                                                                                                                                                                                  | t, Counter •<br>tetime •<br>biry Date •<br>Barcodes<br>I, Code 39, Code 128, EAN, C                                                                                                                                                                                                                                                                              | Shifte<br>Imag<br>Data | abase                         |  |  |
|      | Printable Height                        | Maximum 13.5mm                                                                                                                                                                                                                                                                                                                                          |                                                                                                                                                                                                                                                                                                                                                                  |                        |                               |  |  |
|      | External Connections                    | <ul> <li>Built in sensor, DVI Port</li> <li>External Sensor, Encoder and Alarm beacon</li> </ul>                                                                                                                                                                                                                                                        |                                                                                                                                                                                                                                                                                                                                                                  |                        |                               |  |  |
|      | Template Length                         | 1.5m @ 300x200 DPI                                                                                                                                                                                                                                                                                                                                      |                                                                                                                                                                                                                                                                                                                                                                  |                        |                               |  |  |
|      | Database                                | TXT, CSV, SQL, SQLite and MySQL                                                                                                                                                                                                                                                                                                                         |                                                                                                                                                                                                                                                                                                                                                                  |                        |                               |  |  |
|      | Advance Features                        | <ul> <li>Free design in template up to 0.53 inch (13.5mm)</li> <li>Real-time Printing</li> <li>WYSIWYG (what you see Is what you get)</li> <li>Data Upload, Backup &amp; Recovery via USB</li> <li>POD (Print online data) Integrate with other devices (PLC, Camera, Checkweigher) via RJ45. Upgrade to the PRO version to use this feature</li> </ul> |                                                                                                                                                                                                                                                                                                                                                                  |                        |                               |  |  |
|      | Printable Characters Windows true fonts |                                                                                                                                                                                                                                                                                                                                                         |                                                                                                                                                                                                                                                                                                                                                                  |                        |                               |  |  |
|      | Print Languages<br>(27 Languages)       | English (default), Simplified Chinese (PRC), Traditional Chinese (ROC), Czech,<br>Spanish, Greek, Hindi, Hungarian, Hebrew, Farsi, Japanese, Korean, Urdu,<br>Portuguese, Russian, Arabic, Slovak, Thai, Vietnamese, Turkish (and others)                                                                                                               |                                                                                                                                                                                                                                                                                                                                                                  |                        |                               |  |  |
|      | System Languages<br>(33 Languages)      | Turkish<br>Traditic<br>Bulgari                                                                                                                                                                                                                                                                                                                          | English (default), German, Vietnamese, Korean, Russian, Simplified Chinese,<br>Turkish, Portuguese, Spanish, Polish, Greek, Italian, Hebrew, Thai, French,<br>Traditional Chinese ROC, Arabic, Czech, Dutch, Indonesian, Japanese, Bengali,<br>Bulgarian, Croatian, Albanian, Finnish, Hungarian, Macedonian, Romanian,<br>Serbian, Slovenian, Slovak, Ukrainian |                        |                               |  |  |
|      | Ink Type                                | Solvent                                                                                                                                                                                                                                                                                                                                                 | olvent Base Ink                                                                                                                                                                                                                                                                                                                                                  |                        |                               |  |  |
|      | Ink Security Technology                 | Private Smartchip                                                                                                                                                                                                                                                                                                                                       |                                                                                                                                                                                                                                                                                                                                                                  |                        |                               |  |  |
|      | Operating Environment                   | Temper                                                                                                                                                                                                                                                                                                                                                  | emperature 10 - 40°C, Humidity 40 - 80%, Non-condensing                                                                                                                                                                                                                                                                                                          |                        |                               |  |  |
|      |                                         |                                                                                                                                                                                                                                                                                                                                                         |                                                                                                                                                                                                                                                                                                                                                                  |                        |                               |  |  |

R10e Controller

**REACHe Printhead**