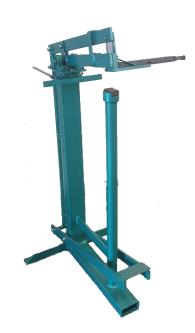

## **Boxer Bottom Stapler**

The Foot Operated Boxer Bottom Stapler is built for high-capacity stapling. It is ideal for erecting Cardboard Trays at high throughput. The foot operated boxer bottom stapler uses the <u>A58 staple</u> or alternatively the feeder can be exchanged for a <u>A34 staple</u>.

## **Features & Benefits**

- Foot operated
- Easy to use leading to increased productivity
- Affordable
- Easy to maintain
- Feeder can be changed from A5/8 to A3/4 staples

| TECHNICAL DATA |                                      |
|----------------|--------------------------------------|
| Model          | Boxer Bottom Stapler                 |
| Staple Sizes   | A3/4 & A5/8 Copper Packaging Staples |
| Staple Method  | Foot Operated                        |