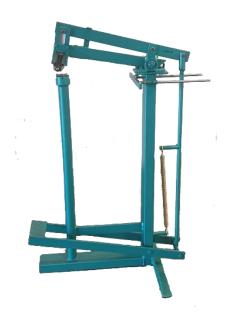

## **Boxer Bottom Stapler**

The Foot Operated Boxer Bottom Stapler is built for high-capacity stapling. It is ideal for erecting Cardboard Trays at high throughput. The foot operated boxer bottom stapler uses the <u>A58 staple</u> or alternatively the feeder can be exchanged for a <u>A34 staple</u>.

## **Features & Benefits**

- Foot operated
- Easy to use leading to increased productivity
- Affordable
- Easy to maintain
- Feeder can be changed from A5/8 to A3/4 staples

| TECHNICAL DATA |                                      |
|----------------|--------------------------------------|
| Model          | Boxer Bottom Stapler                 |
| Staple Sizes   | A3/4 & A5/8 Copper Packaging Staples |
| Staple Method  | Foot Operated                        |