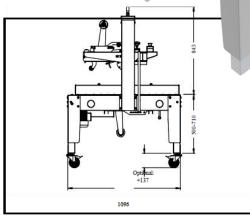

| TECHNICAL DATA              |                                          |
|-----------------------------|------------------------------------------|
| Model                       | MH-FJ-1AW                                |
| Power                       | 230V/1~N/50Hz, 0.4kW                     |
| Tape Compatibility          | Polypropylene or PVC                     |
| Max Tape Width              | Tape: 50mm, core: 76mm, overlap: 40-50mm |
| Max Carton Size (L x W x H) | 150mm-unlimited, 120-480mm, 120-480mm    |
| Sealing Speed               | 30 Cartons / min                         |
| Transport Speed             | 20m / min                                |
| Ambient Temperature         | +5°C to +45°C                            |
| Protection                  | IP54                                     |
| Machine Size (L x W x H)    | 1090mm x 1050mm x 1435mm                 |
| Machine Weight              | 200 Kg                                   |