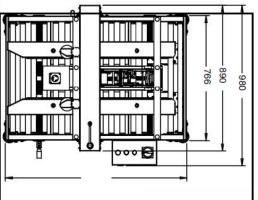

| TECHNICAL DATA              |                                          |
|-----------------------------|------------------------------------------|
| Model                       | MH-FJ-1AW                                |
| Power                       | 230V/1~N/50Hz, 0.4kW                     |
| Tape Compatibility          | Polypropylene or PVC                     |
| Max Tape Width              | Tape: 50mm, core: 76mm, overlap: 40-50mm |
| Max Carton Size (L x W x H) | 150mm-unlimited, 120-480mm, 120-480mm    |
| Sealing Speed               | 30 Cartons / min                         |
| Transport Speed             | 20m / min                                |
| Ambient Temperature         | +5°C to +45°C                            |
| Protection                  | IP54                                     |
| Machine Size (L x W x H)    | 1090mm x 1050mm x 1435mm                 |
| Machine Weight              | 200 Kg                                   |