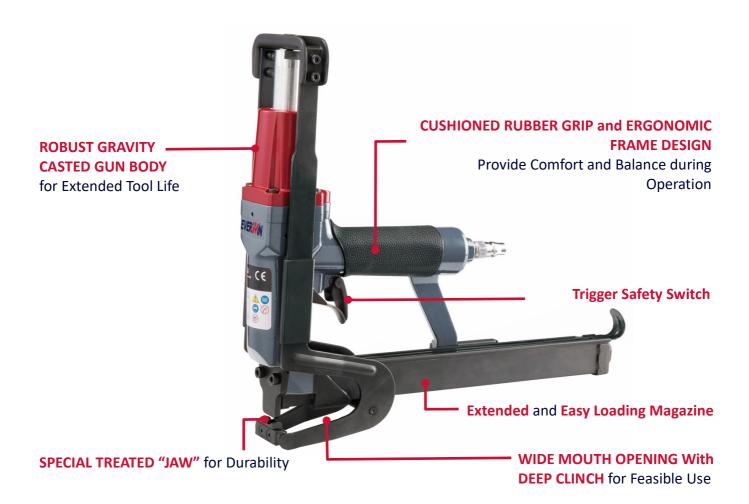

## TOUGHER. FASTER. SMARTER.

- HIGH SPEED OPERATION
- DURABLE FOR PROFESSIONAL USE
- APPLICABLE FOR MACHINE MOUNTED USE



| FASTENER SPECIFICATION |                           |
|------------------------|---------------------------|
| Туре:                  | 88 Series Bedding Staples |
| Length:                | 1/2"~1" (12mm~25mm)       |
| Crown Width:           | 1/2" (13.1mm)             |
| Wire Dia.:             | 0.047"x0.02" (1.2x0.5mm)  |
| Loading Capacity:      | 200                       |

| TOOL SPECIFICATION         |                         |
|----------------------------|-------------------------|
| Height:                    | 11.8" (300mm)           |
| Width:                     | 2.7" (70mm)             |
| Length                     | 13.8" (350mm)           |
| Weight:                    | 4.6lbs. (2.1kg)         |
| <b>Operating Pressure:</b> | 70 to 85 PSI (5~6 bars) |
| Firing Mode