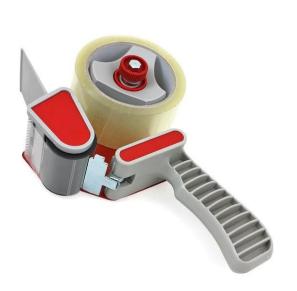

## SIAT H11-CP Hand Tape Dispenser

KEEPING IT ALL TOGETHER

The SIAT H11-CP hand tape dispenser for adhesive tapes, is the most common tape dispenser used for a manual tape dispensing solutions. It is equipped with an adjustable brake and a metal device that places the tape perfectly against the black roll.