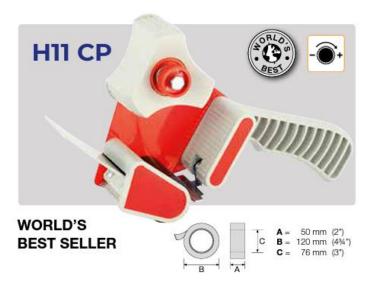

## SIAT H11-CP Hand Tape Dispenser

KEEPING IT ALL TOGETHER

The SIAT H11-CP hand tape dispenser for adhesive tapes, is the most common tape dispenser used for a manual tape dispensing solutions. It is equipped with an adjustable brake and a metal device that places the tape perfectly against the black roll.

## **TECHNICAL DATA**

| Tipo<br>Type<br>Type<br>Typ<br>Tipo | Peso (gr) Weight (gr) Polds (gr) Gewicht (gr) Peso (gr) | Tc |     |    |    | Peso (Kg)<br>Weight (Kg)<br>Poids (Kg)<br>Gewicht (Kg) | h   |     |     | PCS N° per N° for N° par N° für N° para |
|-------------------------------------|---------------------------------------------------------|----|-----|----|----|--------------------------------------------------------|-----|-----|-----|-----------------------------------------|
|                                     |                                                         | А  | В   | С  |    | Peso (Kg)                                              | - 1 | W   | h   | pallet                                  |
| H1                                  | 380                                                     | 50 | 120 | 76 | 20 | 9,5                                                    | 520 | 360 | 300 | 600                                     |