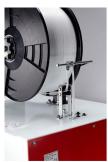

## TP 601Y Side Seal Strapping Machine

KEEPING IT ALL TOGETHER

**Tauris TP-601Y** is using the same reliable and robust strapping head as Tauris TP-601D. It is ideal for strapping large or heavy products and household appliances. With side mounted strapping head, it is also applicable in dusty working environment such as sawmill plants, brick, and tile industries. Wide range of arch sizes is available to meet various applications.

## **Features & Benefits**

- Reliable and robust strapping head
- Auto strap feeding
- Electronic tension control
- Auto strap ejector
- Short feed sensor
- Auto strap refeed
- Strap end ejector
- Lubrication free strapping head
- Adjustable weld cooling time (0-2 sec.)