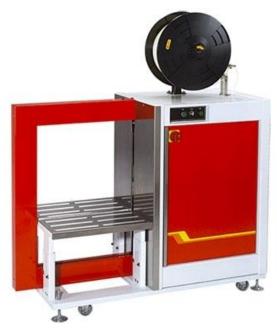

## TP 601Y Side Seal Strapping Machine

KEEPING IT ALL TOGETHER

**Tauris TP-601Y** is using the same reliable and robust strapping head as Tauris TP-601D. It is ideal for strapping large or heavy products and household appliances. With side mounted strapping head, it is also applicable in dusty working environment such as sawmill plants, brick, and tile industries. Wide range of arch sizes is available to meet various applications.

## **Features & Benefits**

- Reliable and robust strapping head
- Auto strap feeding
- Electronic tension control
- Auto strap ejector
- Short feed sensor
- Auto strap refeed
- Strap end ejector
- Lubrication free strapping head
- Adjustable weld cooling time (0-2 sec.)