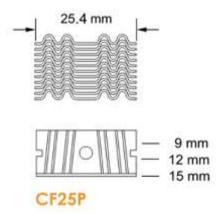

## **Technical Specifications**

| Model                  | VIM CF25P            |
|------------------------|----------------------|
| Power Supply           | Pneumatic            |
| Operating Pressure     | 100 – 120 psi        |
| Dimensions (L x W x H) | 280mm x 85mm x 290mm |
| Weight                 | 2.75 kg              |
| Crown                  | 25.4mm               |
| Length of Fastener     | 9mm x 12mm x 15mm    |
| Fastener Capacity      | 100 pcs              |