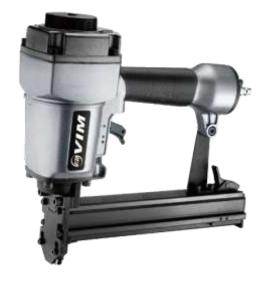

## **VIM Corrugated Nailer**

The VIM Corrugated fastener is an affordable and durable option for applications that require high power for hardwood applications such as picture frames, mirror, window and door frames. It is easy to use and comes with various features such as an anti-double shot mechanism.

## **Features & Benefits**

- Perfect balance & Light-weight
- High power for hard wood applications
- 360° adjustable exhaust cover
- Slide-in insert to adjust the different lengths of fasteners
- Anti-double shot mechanism
- Profiled nose and extended driver to work on corner joints
- Aluminium alloy housing